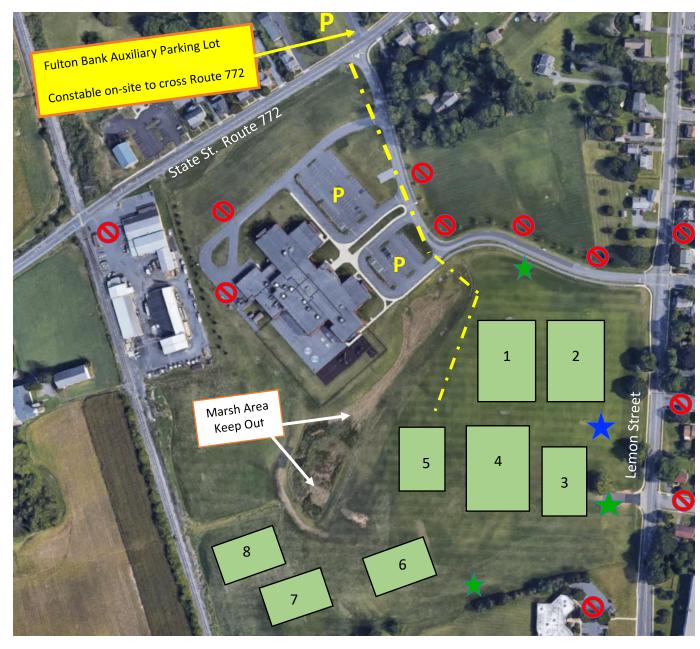

## East Petersburg Elementary School

5700 Lemon Street. East Petersburg, PA 17520

## Parking:

- Use school lots or Fulton Bank auxiliary lot only.
- Do not park in unauthorized areas or on grass. Specifically, the neighborhoods along Lemon Street and/or surrounding businesses. You will get towed.

## Fields:

- #'s 1, 2, and 4 are 11v11 fields.
- #'s 3, 5, 6, 7, 8 are 9v9 fields.

🔭 = Portable Rest Room.

= Site HQ and ATC Tent